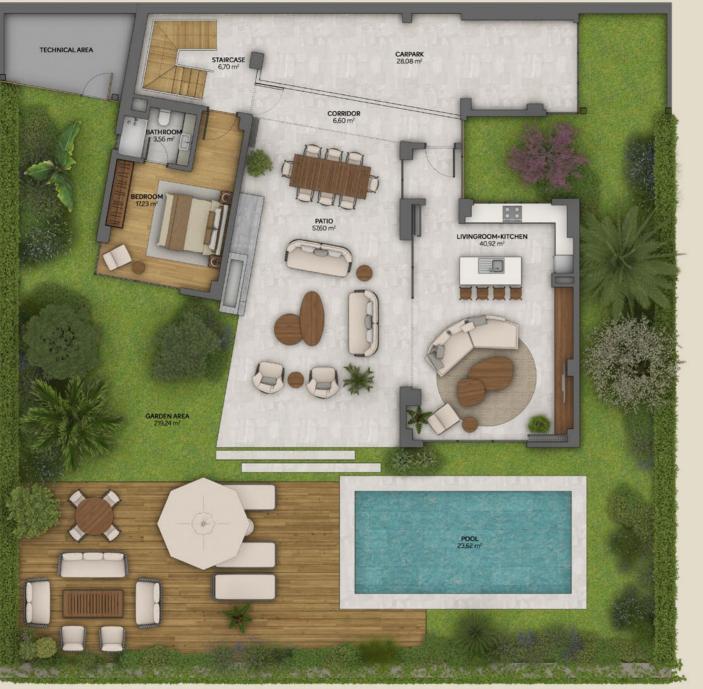

## EXAMPLE 1 LAYOUT PLAN L

TOTAL NET AREA:

 $235,18~m^2$ 

INDEPENDENT UNIT GROSS AREA:

 $293,35 \, m^2$ 

INDEPENDENT UNIT TOTAL GROSS AREA: (INNER COURTYARD + EXTRA SPACES INCLUDED):

 $402,\!67\,m^2$ 

TOP FLOOR GROUND FLOOR

**3-BEDROOM** B1 TYPE

GROUND FLOOR

B1 TYPE **3-BEDROOM** 

TOTAL NET AREA:

 $191,26 \, m^2$ 

INDEPENDENT UNIT GROSS AREA:

 $235,15~m^2$ 

INDEPENDENT UNIT TOTAL GROSS AREA: (INNER COURTYARD + EXTRA SPACES INCLUDED):

 $339,21~m^2$ 

SITEROAD

TOTAL NET AREA:

 $193,36 \, m^2$ 

INDEPENDENT UNIT GROSS AREA:

 $238,94~m^2$ 

INDEPENDENT UNIT TOTAL GROSS AREA: (INNER COURTYARD + EXTRA SPACES INCLUDED):

 $349,\!02\,m^{\scriptscriptstyle 2}$ 