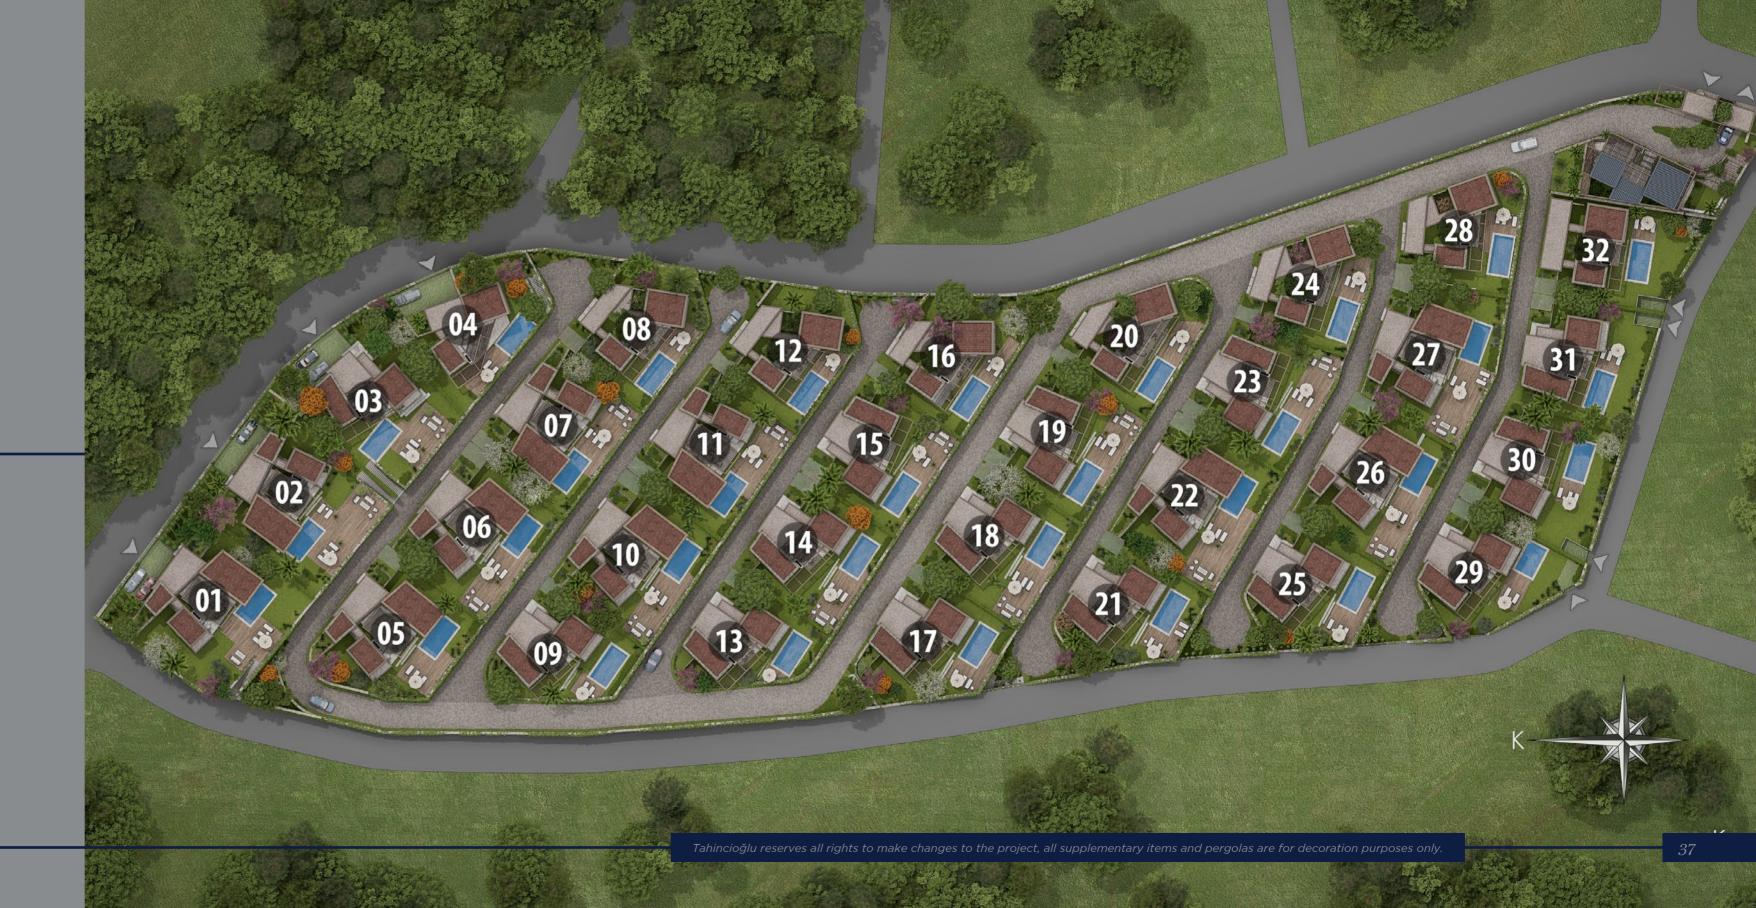

**Nidapark Göcek**'s 32 villas provide you with the opportunity to enjoy the sun, nature and deep blue sea in the comfort of your home with your own private pool and sun terrace.

For a unique Göcek dream, we are offering you

- ullet 32 private villas
- $\cdot$  with  $\emph{3-bed}room$  and  $\emph{4-bed}room$  options
- $\cdot$  on an area of  $\emph{22,}146~m^{2}$

All that's left for you to do is to compose this tale with your most exceptional memories...