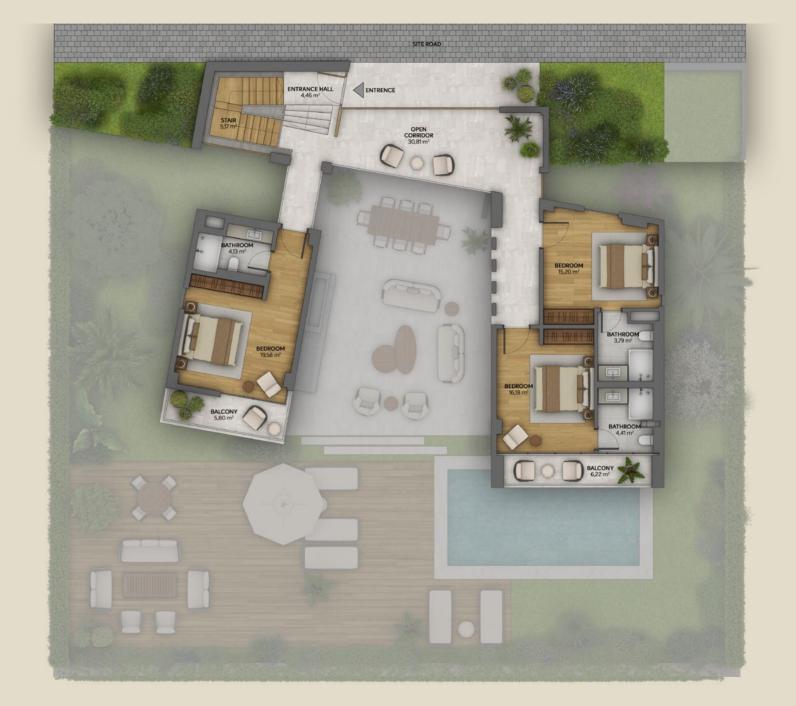

## EXAMPLE 1 LAYOUT PLAN L

TOTAL NET AREA:

 $235,18~m^2$ 

INDEPENDENT UNIT GROSS AREA:

 $293,35 \, m^2$ 

INDEPENDENT UNIT TOTAL GROSS AREA: (INNER COURTYARD + EXTRA SPACES INCLUDED):

 $402,\!67\,m^2$ 

TOP FLOOR GROUND FLOOR

**3-BEDROOM** B1 TYPE

GROUND FLOOR

B1 TYPE **3-BEDROOM** 

TOTAL NET AREA:

 $191,26 \, m^2$ 

INDEPENDENT UNIT GROSS AREA:

 $235,15~m^2$ 

INDEPENDENT UNIT TOTAL GROSS AREA: (INNER COURTYARD + EXTRA SPACES INCLUDED):