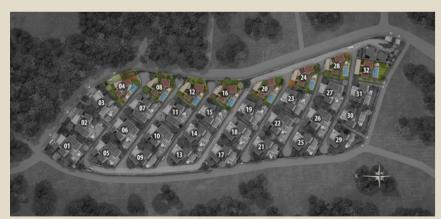

**Nidapark Göcek**'s 32 villas provide you with the opportunity to enjoy the sun, nature and deep blue sea in the comfort of your home with your own private pool and sun terrace.

For a unique Göcek dream, we are offering you

- ullet 32 private villas
- $\cdot$  with  $\emph{3-bed}room$  and  $\emph{4-bed}room$  options
- $\cdot$  on an area of  $\emph{22,}146~m^{2}$

All that's left for you to do is to compose this tale with your most exceptional memories...