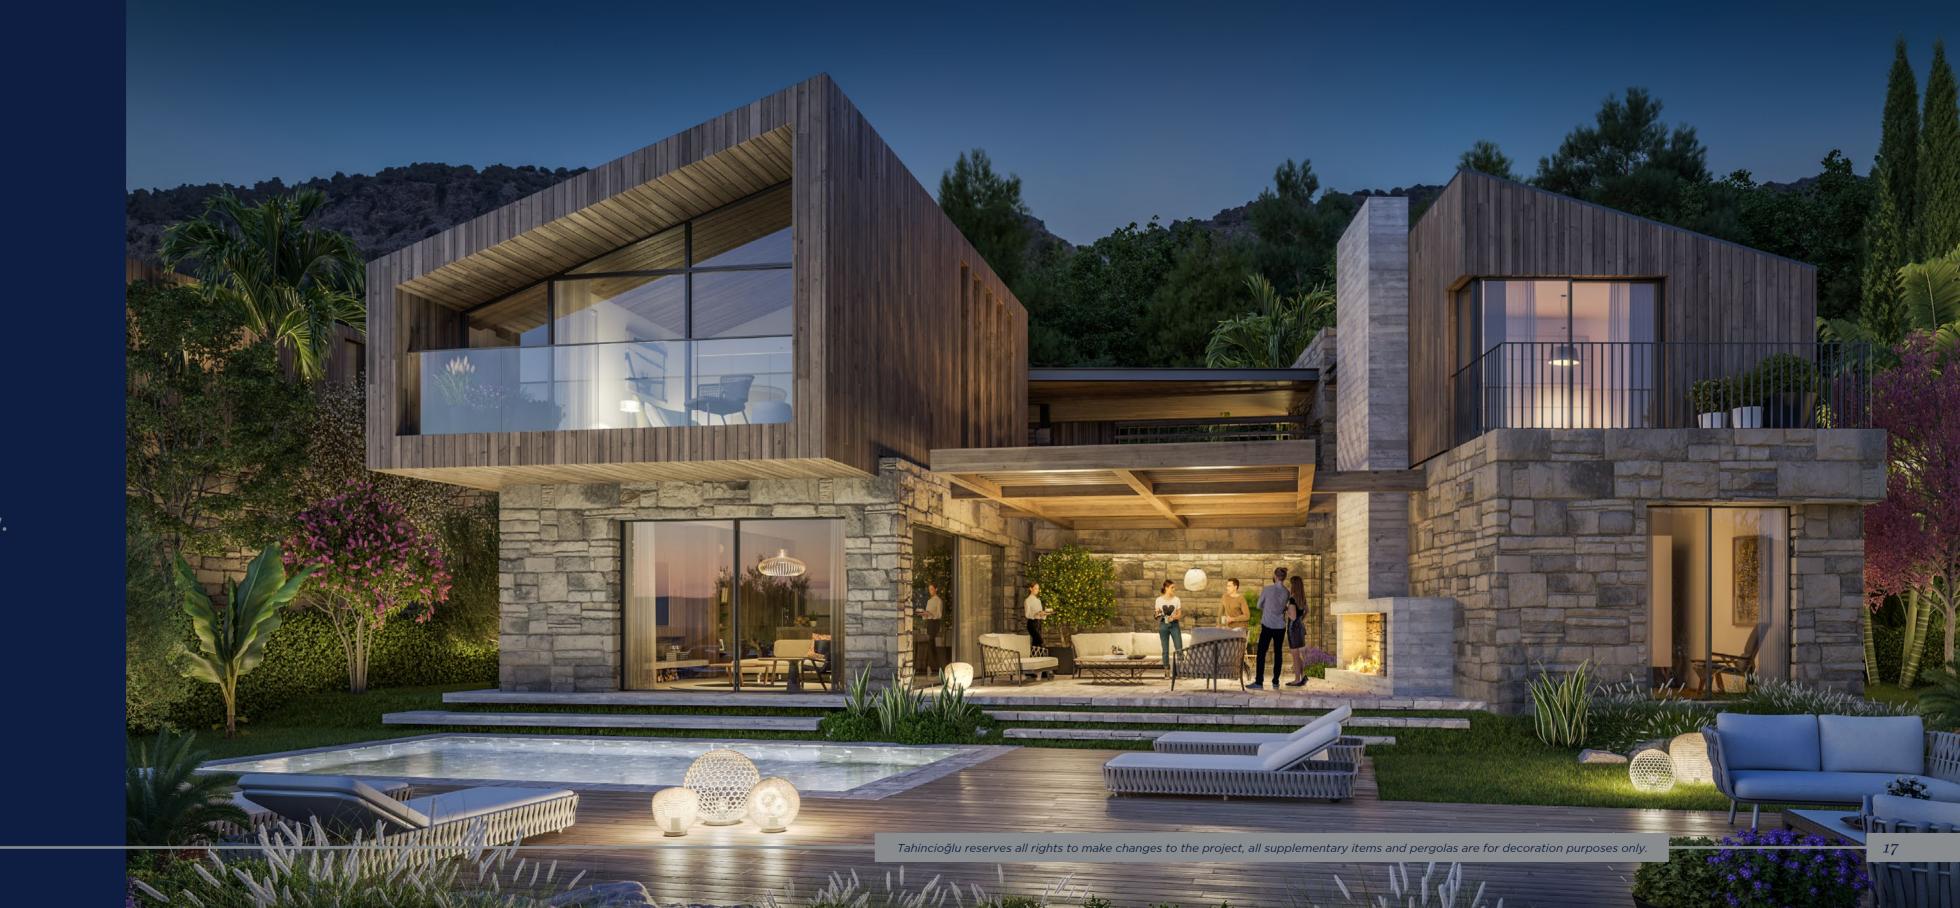

**Nidapark Göcek**'s 32 villas provide you with the opportunity to enjoy the sun, nature and deep blue sea in the comfort of your home with your own private pool and sun terrace.

#### **DETACHED VILLA CONCEPT**

A detached villa concept that offers you a secluded life.

#### INNER COURTYARD

An inner courtyard designed for you to experience Göcek across all four seasons.

#### PRIVATE POOL FOR EVERY VILLA

Private pools that will ensure the privilege you ought to have.