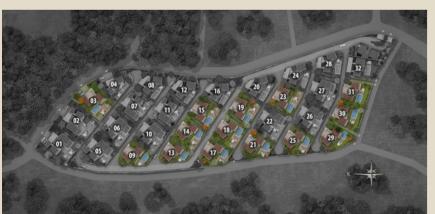

**Nidapark Göcek**'s 32 villas provide you with the opportunity to enjoy the sun, nature and deep blue sea in the comfort of your home with your own private pool and sun terrace.

For a unique Göcek dream, we are offering you

- ullet 32 private villas
- $\cdot$  with  $\emph{3-bed}room$  and  $\emph{4-bed}room$  options
- $\cdot$  on an area of  $\emph{22,}146~m^{2}$

All that's left for you to do is to compose this tale with your most exceptional memories...