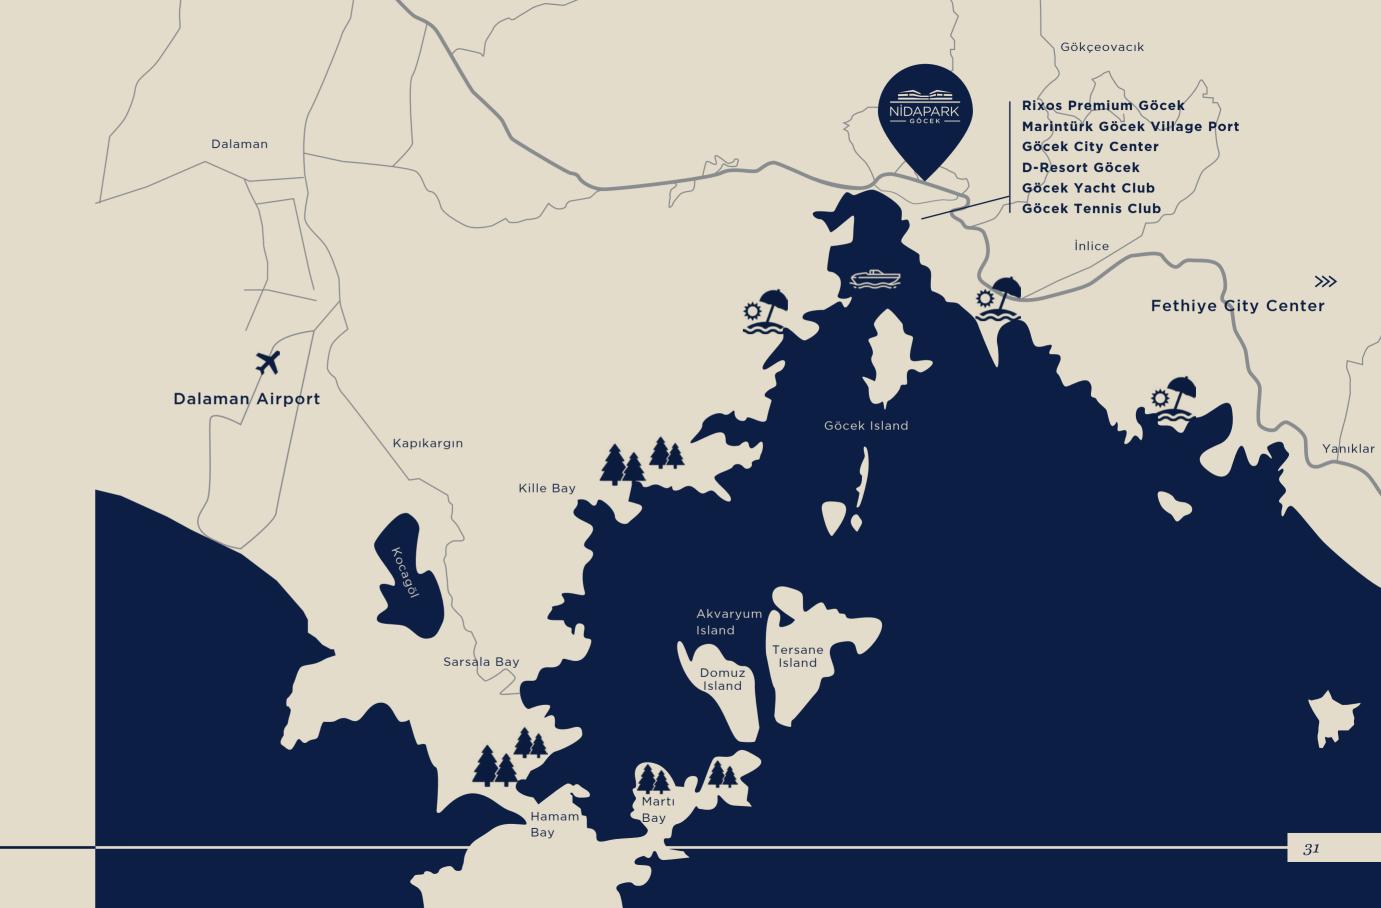

Nidapark Göcek makes this dream accessible to you with its distinct location, providing convenient transportation to the deep blue sea, airport and surrounding districts.

- Muğla-Fethiye Highway 🏌 1 minute
- Göcek Tennis Club 🕏 4 minutes
- D-Resort Göcek † 4 minutes
- Göcek City Center \* 5 minutes
- Göcek Yacht Club 🕏 minutes
- Marintürk Göcek Village Port  $\star$  6  $_{minutes}$
- Rixos Premium Göcek \* 7 minutes
- Dalaman Airport 🚗 17 minutes
- Fethiye City Center 🖚 23 minutes