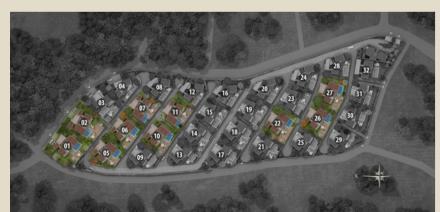

**Nidapark Göcek**'s 32 villas provide you with the opportunity to enjoy the sun, nature and deep blue sea in the comfort of your home with your own private pool and sun terrace.

For a unique Göcek dream, we are offering you

- ullet 32 private villas
- $\cdot$  with  $\emph{3-bed}room$  and  $\emph{4-bed}room$  options
- $\cdot$  on an area of  $\emph{22,}146~m^{2}$

All that's left for you to do is to compose this tale with your most exceptional memories...