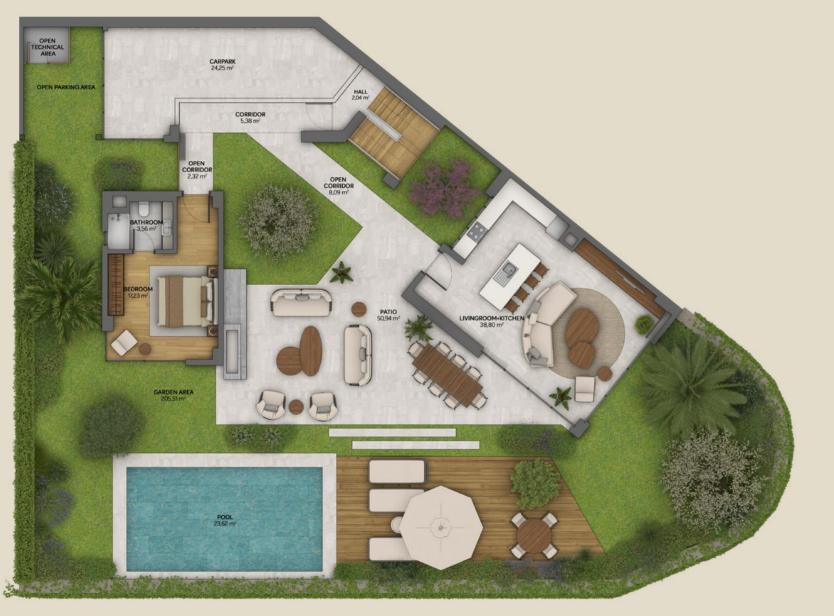

## EXAMPLE 1 LAYOUT PLAN L

TOTAL NET AREA:

 $235,18~m^2$ 

INDEPENDENT UNIT GROSS AREA:

 $293,35 \, m^2$ 

INDEPENDENT UNIT TOTAL GROSS AREA: (INNER COURTYARD + EXTRA SPACES INCLUDED):

 $402,\!67\,m^2$ 

TOP FLOOR GROUND FLOOR

**3-BEDROOM** B1 TYPE

GROUND FLOOR

B1 TYPE **3-BEDROOM** 

TOTAL NET AREA:

 $191,26 \, m^2$ 

INDEPENDENT UNIT GROSS AREA:

 $235,15~m^2$ 

INDEPENDENT UNIT TOTAL GROSS AREA: (INNER COURTYARD + EXTRA SPACES INCLUDED):

 $339,21~m^2$ 

SITEROAD

TOTAL NET AREA:

 $193,36 \, m^2$ 

INDEPENDENT UNIT GROSS AREA:

 $238,94~m^2$ 

INDEPENDENT UNIT TOTAL GROSS AREA: (INNER COURTYARD + EXTRA SPACES INCLUDED):

 $349,\!02\,m^{\scriptscriptstyle 2}$ 