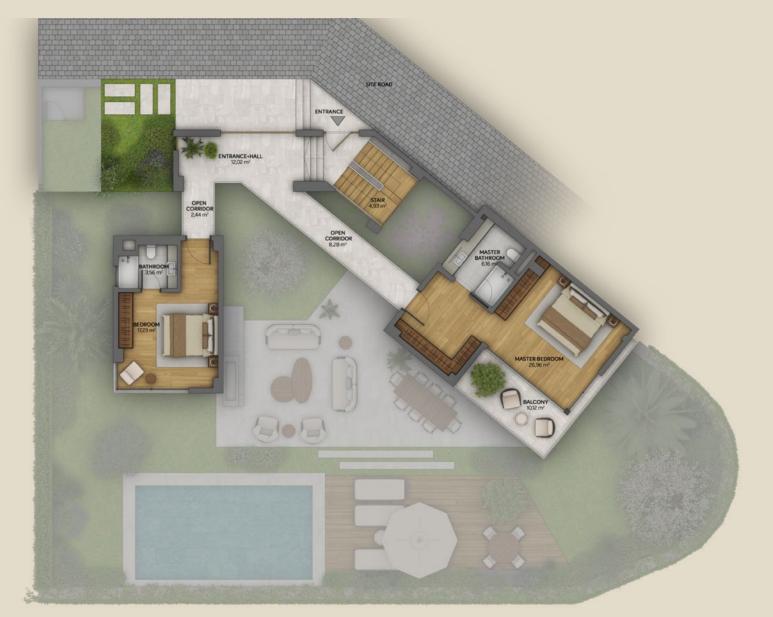

## EXAMPLE 1 LAYOUT PLAN L

TOTAL NET AREA:

 $235,18~m^2$ 

INDEPENDENT UNIT GROSS AREA:

 $293,35 \, m^2$ 

INDEPENDENT UNIT TOTAL GROSS AREA: (INNER COURTYARD + EXTRA SPACES INCLUDED):

 $402,\!67\,m^2$ 

TOP FLOOR GROUND FLOOR

**3-BEDROOM** B1 TYPE

GROUND FLOOR

B1 TYPE **3-BEDROOM** 

TOTAL NET AREA:

 $191,26 \, m^2$ 

INDEPENDENT UNIT GROSS AREA:

 $235,15~m^2$ 

INDEPENDENT UNIT TOTAL GROSS AREA: (INNER COURTYARD + EXTRA SPACES INCLUDED):

 $339,21~m^2$ 

SITEROAD

TOTAL NET AREA:

 $193,36 \, m^2$ 

INDEPENDENT UNIT GROSS AREA:

 $238,94~m^2$ 

INDEPENDENT UNIT TOTAL GROSS AREA: (INNER COURTYARD + EXTRA SPACES INCLUDED):

 $349,\!02\,m^{\scriptscriptstyle 2}$ 