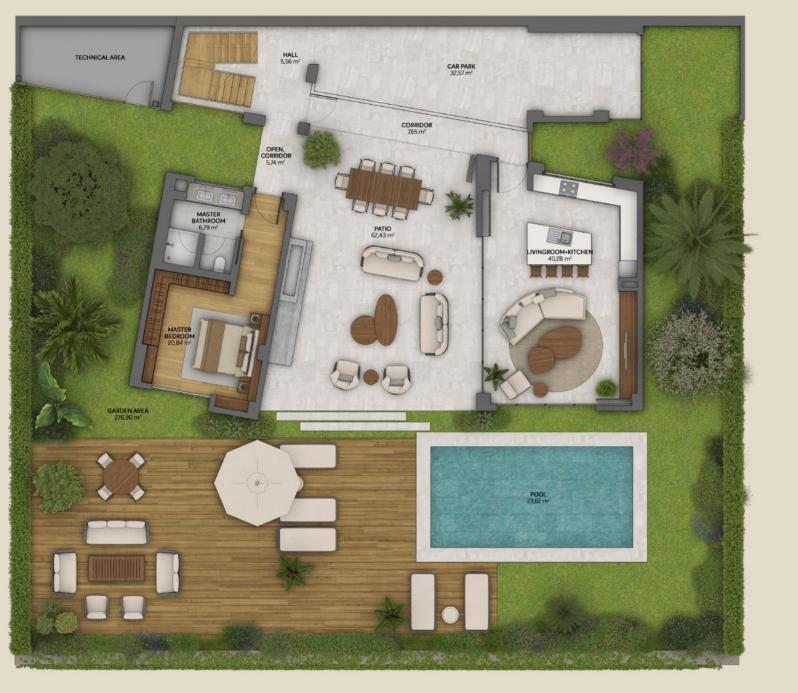

## EXAMPLE 1 LAYOUT PLAN L

TOTAL NET AREA:

 $235,18~m^2$ 

INDEPENDENT UNIT GROSS AREA:

 $293,35 \, m^2$ 

INDEPENDENT UNIT TOTAL GROSS AREA: (INNER COURTYARD + EXTRA SPACES INCLUDED):

 $402,\!67\,m^2$ 

TOP FLOOR GROUND FLOOR

**3-BEDROOM** B1 TYPE

GROUND FLOOR

B1 TYPE **3-BEDROOM** 

TOTAL NET AREA:

 $191,26 \, m^2$ 

INDEPENDENT UNIT GROSS AREA:

 $235,15~m^2$ 

INDEPENDENT UNIT TOTAL GROSS AREA: (INNER COURTYARD + EXTRA SPACES INCLUDED):